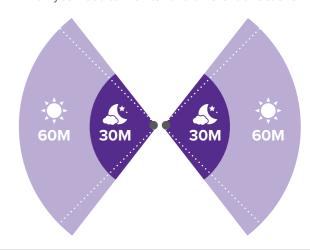

#### **DOUBLE TURRET**

Ideal in narrow walkways, site entrance gates and site offices, when you need to monitor two different directions.