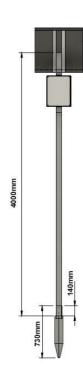

#### **IN GROUND**

1 x 4m strong steel pole

1x Secure in ground spike

600mm in ground spike

Requires access to the ground Can't be installed on concrete