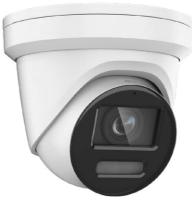

### **TURRET CAMERA**

Single or Double

All models include:

ColorVu

360° CAMERA Double

ColorVu

**PT CAMERA** 

Pan and Tilt Camera

### **2K TURRET CAMERA**

Single Turret

**Double Turret** 

# ColorVu

ColorVu Technology enables cameras to produce colorful videos even in extremely dimly lit environments. It's large aperture provides vivid and colorful images even in low light, prevents reflections and loss of details caused by infrared lighting and over exposure.