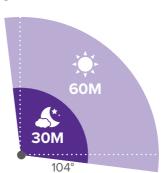

### **SINGLE TURRET**

For single site applications.

Provides coverage to both sides of a fence.