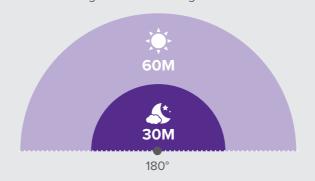

## **DETECTION & COVERAGE RANGE**

### **SINGLE TURRET**

For single site applications.

Provides coverage to both sides of a fence.

#### **DOUBLE TURRET**

Ideal in narrow walkways, site entrance gates and site offices, when you need to monitor two different directions.