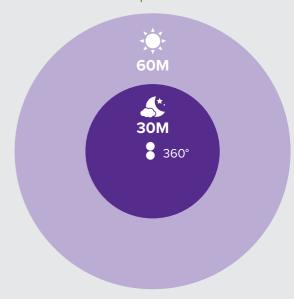

## 180° / 360° CAMERA

180° Single Camera

360° Double Camera

### 360° CAMERA

For sites that require all-round vision.