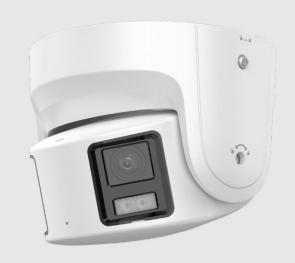

### **TURRET CAMERA**

Single or Double

All models include:

ColorVu

360° CAMERA Double

ColorVu

**PT CAMERA** 

Pan and Tilt Camera

# ColorVu

ColorVu Technology enables cameras to produce colorful videos even in extremely dimly lit environments. It's large aperture provides vivid and colorful images even in low light, prevents reflections and loss of details caused by infrared lighting and over exposure.