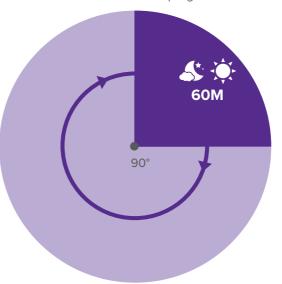

### **SINGLE TURRET**

For single site applications.

Provides coverage to both sides of a fence.

#### **DOUBLE TURRET**

Ideal in narrow walkways, site entrance gates and site offices, when you need to monitor two different directions.