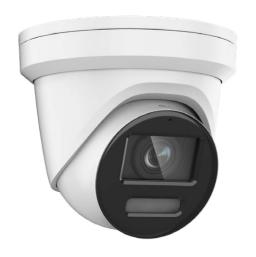

### **TURRET CAMERA**

Single or Double

All models include:

ColorVu

360° CAMERA Double

ColorVu

**PT CAMERA** 

Pan and Tilt Camera

### **2K TURRET CAMERA**

Single Turret

**Double Turret** 

### **SINGLE TURRET**

For single site applications.

Provides coverage to both sides of a fence.

#### **DOUBLE TURRET**

Ideal in narrow walkways, site entrance gates and site offices, when you need to monitor two different directions.