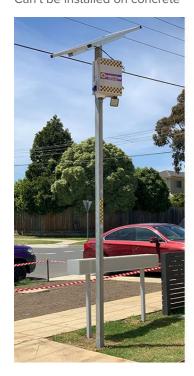

#### **IN GROUND**

1 x 4m strong steel pole

1x Secure in ground spike

600mm in ground spike

Requires access to the ground Can't be installed on concrete