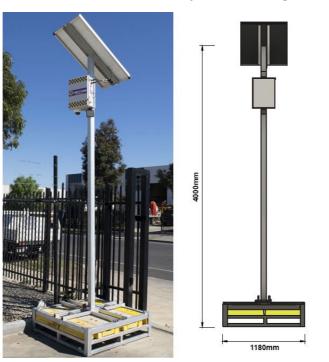

#### **ABOVE GROUND**

1 x 4m strong steel pivoting pole

1x Above ground, weighted modular steel base, forkliftable

Weighs approx. 450kg

Size of base is that of a standard pallet

Ground needs to be flat and sturdy to hold the weight