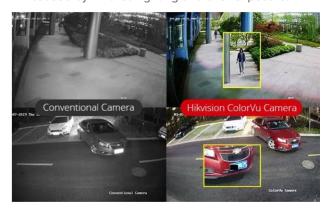

# ColorVu

ColorVu Technology enables cameras to produce colorful videos even in extremely dimly lit environments. It's large aperture provides vivid and colorful images even in low light, prevents reflections and loss of details caused by infrared lighting and over exposure.